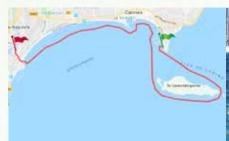

## ROUTE

You will leave from the «Palm Beach» beaches, and head towards the iron mask fort on Saint Marguerite Island. Navigating on the turquoise blue waters between the two Lérins islands, you may admire the islands' preserved natural site then approach the Croisette beaches. After a small tour in Cannes' bay, below the Palais des Festivals, you will head towards the little hill at the feet of Mount Esterel. You will then enjoy some peace and quiet going back up on the Siagne before landing at the club.

#### **PROVISIONAL PLANNING**

You may arrive the day before and participate in activities such as paddling or biking (electric). You will depart from Cannes on Bijou beach, then head towards the tower on Sainte-Marguerite island and pass between the two islands of Lérins before heading back to Cannes bay. You will head towards the Estérel mountains and the mouth of the Siagne in Mandelieu.