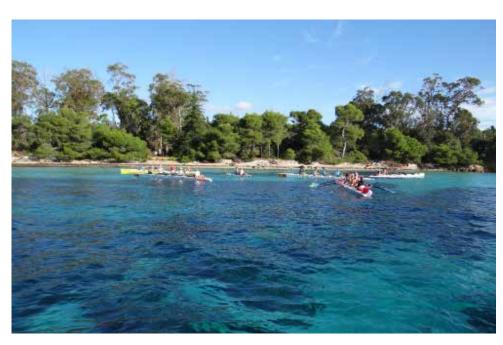

## ROUTE

You will leave from the «Palm Beach» beaches, and head towards the iron mask fort on Saint Marguerite Island. Navigating on the turquoise blue waters between the two Lérins islands, you may admire the islands' preserved natural site then approach the Croisette beaches. After a small tour in Cannes' bay, below the Palais des Festivals, you will head towards the little hill at the feet of Mount Esterel. You will then enjoy some peace and quiet going back up on the Siagne before landing at the club.

# **SIGHTSEEING**

You may visit the fort on Sainte-Marguerite Island or else the monastery on Saint-Honorat Island. City lovers can enjoy a stroll on the Croisette among hotels, fancy shops and Palais des Festivals. Whatever you choose do not forget to pay a visit to the « Suquet », the old city with its Castre museum and the numerous typical restaurants on Saint-Antoine Street.